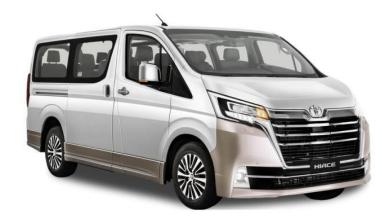

Briscoe Motors has for a long time been the preferred choice for vehicle supplies to many MDA's including CBN, NNPC, and other government parastatals. The vehicle model supplied to these agencies ranges from the sedan vehicles (Corolla, Camry, Starlet etc) to utility vehicles like the Toyota Hilux, Toyota Haice and Coaster Buses others include the SUVs (Urban Cruiser, Fortuner, Rav4, Prado, Landcruiser etc).

## **Briscoe Motors**

BRISCOE

TOYOTA HILUX

TOYOTA HIACE

BRISCOE

TOYOTA HIACE DELIVERY