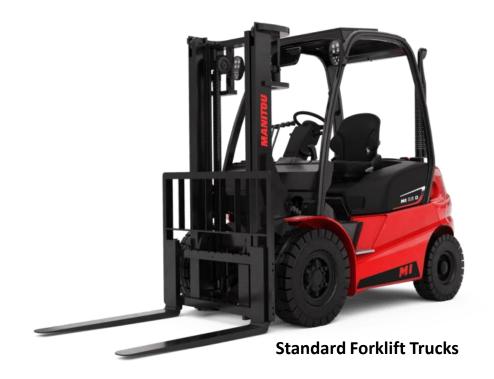

### **Briscoe Material Handling**

**Briscoe MHE** is a premier material handling hub, offering a comprehensive range of products, brands, and solutions tailored to meet the diverse needs of logistics and warehousing sectors. Our equipment spans various industries, including Oil and gas, Agriculture, Construction, Aeronautics, industry, Mining, and fleet management.

### Our product range includes:

| Forklifts (Diesel, Gas and Electric) | Drum handlers            | Reach Trucks                 |
|--------------------------------------|--------------------------|------------------------------|
| Motorized Pallet Trucks              | Stackers                 | Automation                   |
| Tow Trucks                           | Aerial Working Platforms | Racking Systems Construction |
| Pallet trucks                        | Telehandlers             | Rough terrains               |
| Articulated Forklifts                | Side & Backhoe Loaders   | Cranes & Container Loaders   |