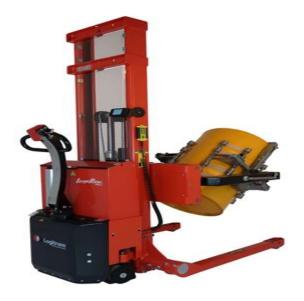

### Our product range includes:

| Forklifts (Diesel, Gas and Electric) | Drum handlers            | Reach Trucks                 |
|--------------------------------------|--------------------------|------------------------------|
| Motorized Pallet Trucks              | Stackers                 | Automation                   |
| Tow Trucks                           | Aerial Working Platforms | Racking Systems Construction |
| Pallet trucks                        | Telehandlers             | Rough terrains               |
| Articulated Forklifts                | Side & Backhoe Loaders   | Cranes & Container Loaders   |

### **Auto Drum Handler**

Tilt Handler