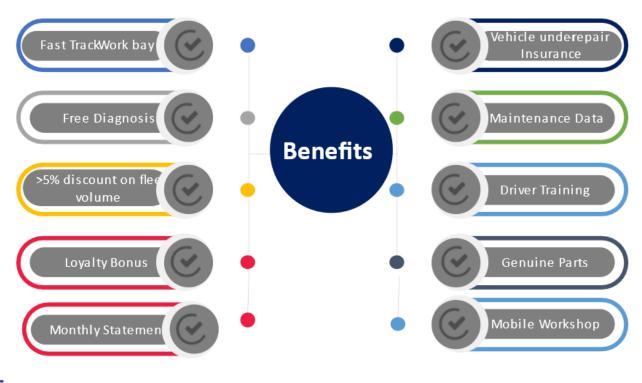

Briscoe Motors

Value Added Services

#### Briscoe Aftersales Fleet maintenance Service Plans Services Offered Standard Silver Gold Platinium Premium Care Basic Extra Care **Product Name** Fleet Basic Fleet Extra Fleet Premium No of Fleet 4 to 10 11 to 20 > 20 10% % Discount 0% 3% 5% Routine Maintenance Service (Minor) 1 1 1 Routine Maintenance Service (Major) General Repairs Diagnostics - Electronics and General, 1 1 Multi Point Ancillary Checks, Bodywork & Paintworks. 1 Auxiliary Constructions. 1 Supply of Geniune Parts. Value added Service of Briscoe Motors Road side assistance (Battery jump start, vehicle recovery etc.) 1 Onsite Service for vehicles (Mobile Service) Free alignment | Free Air Free wheel balancing Free service (Labour & Parts) up to 20,000KM on a new vehicles purchase Free service (Labour Only) up to 10,000KM on a new vehicles purchase Free diagnosis Free Driver's training Luncheon Voucher 1 Dedicated account Manager Support for the repatriation of warranty claim costs, 1 On- demand ( Vehicle status report, Technical reports, Maintenance Alerts etc.) Insurance cover for vehicles undergoing repair. Planned weekend operations Car Wash Service 1 1 1 Realtime Notification Free Car Detailing for Management Vehicles Free Tyre Service 1 Fleet Valuation Others Refurbishment

Bodywork & Paintworks.

Auxiliary Constructions.

Additional discount on engine overhaul

Additional discount on Transimission overhaul

Discount Negotiable

Briscoe Motors Why Us