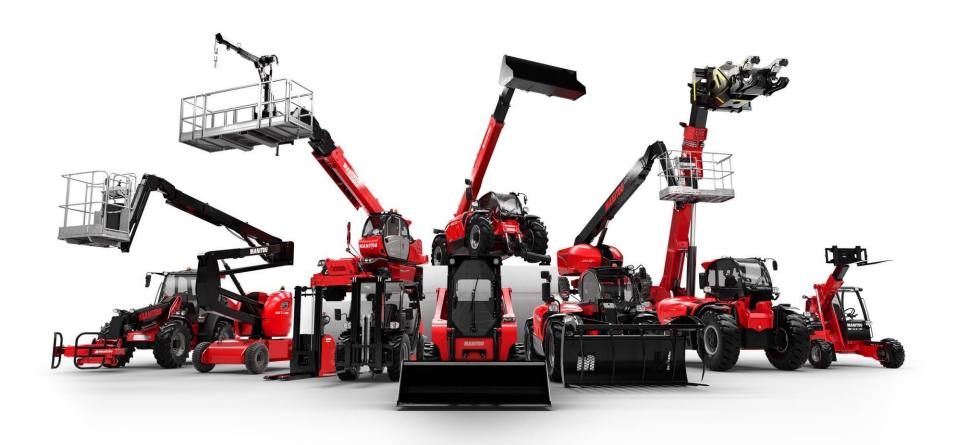

### **Briscoe Material Handling**

**Briscoe MHE** is a premier material handling hub, offering a comprehensive range of products, brands, and solutions tailored to meet the diverse needs of logistics and warehousing sectors. Our equipment spans various industries, including Oil and gas, Agriculture, Construction, Aeronautics, industry, Mining, and fleet management.

### Our product range includes:

| Forklifts (Diesel, Gas and Electric) | Drum handlers            | Reach Trucks                 |
|--------------------------------------|--------------------------|------------------------------|
| Motorized Pallet Trucks              | Stackers                 | Automation                   |
| Tow Trucks                           | Aerial Working Platforms | Racking Systems Construction |
| Pallet trucks                        | Telehandlers             | Rough terrains               |
| Articulated Forklifts                | Side & Backhoe Loaders   | Cranes & Container Loaders   |

## Briscoe Material HandlingEquipment