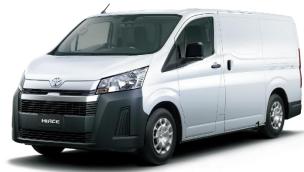

Briscoe Motors has for a long time been the preferred choice for vehicle supplies to many MDA's including CBN, NNPC, and other government parastatals. The vehicle model supplied to these agencies ranges from the sedan vehicles (Corolla, Camry, Starlet etc) to utility vehicles like the Toyota Hilux, Toyota Haice and Coaster Buses others include the SUVs (Urban Cruiser, Fortuner, Rav4, Prado, Landcruiser etc).

## **Briscoe Motors**

BRISCOE

TOYOTA HILUX

TOYOTA HIACE

BRISCOE

TOYOTA HIACE DELIVERY