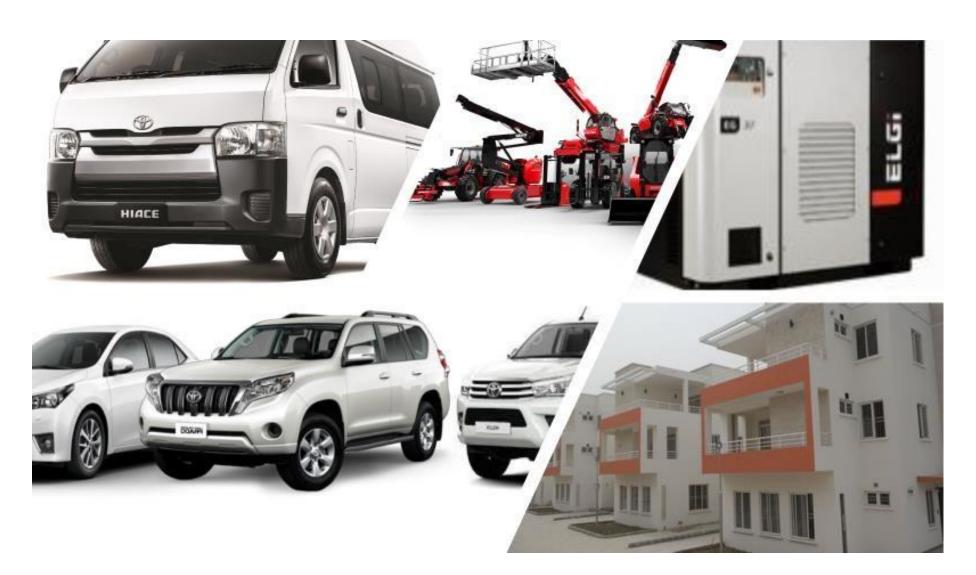

Briscoe Motors has for a long time been the preferred choice for vehicle supplies to many MDA's including CBN, NNPC, and other government parastatals. The vehicle model supplied to these agencies ranges from the sedan vehicles (Corolla, Camry, Starlet etc) to utility vehicles like the Toyota Hilux, Toyota Haice and Coaster Buses others include the SUVs (Urban Cruiser, Fortuner, Rav4, Prado, Landcruiser etc).

### BRISCOE TOYOTA MOTORS- SPORT, UTILITY VEHICLES

BRISCOE

**TOYOTA LAND CRUISER** 

**TOYOTA FORTUNER** 

**TOYOTA RAV 4** 

BRIGGOS

## **Briscoe Motors**

BRISCOE

TOYOTA HILUX

TOYOTA HIACE

BRISCOE

TOYOTA HIACE DELIVERY

### Our product range includes:

| Forklifts (Diesel, Gas and Electric) | Drum handlers            | Reach Trucks                 |
|--------------------------------------|--------------------------|------------------------------|
| Motorized Pallet Trucks              | Stackers                 | Automation                   |
| Tow Trucks                           | Aerial Working Platforms | Racking Systems Construction |
| Pallet trucks                        | Telehandlers             | Rough terrains               |
| Articulated Forklifts                | Side & Backhoe Loaders   | Cranes & Container Loaders   |