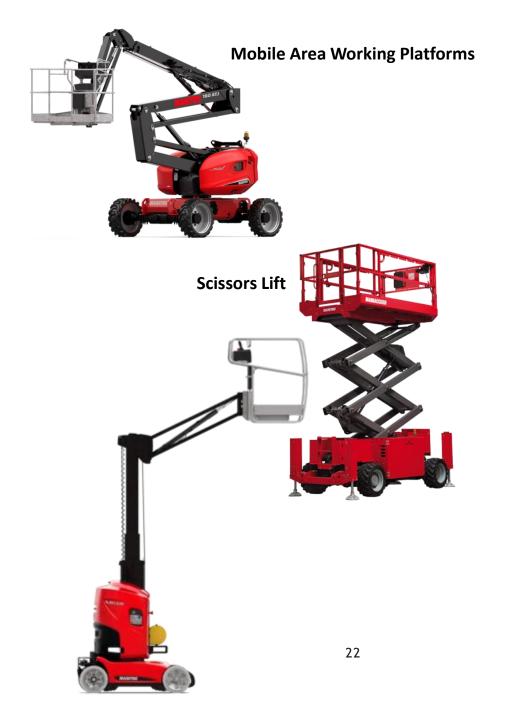

### Our product range includes:

| Forklifts (Diesel, Gas and Electric) | Drum handlers            | Reach Trucks                 |
|--------------------------------------|--------------------------|------------------------------|
| Motorized Pallet Trucks              | Stackers                 | Automation                   |
| Tow Trucks                           | Aerial Working Platforms | Racking Systems Construction |
| Pallet trucks                        | Telehandlers             | Rough terrains               |
| Articulated Forklifts                | Side & Backhoe Loaders   | Cranes & Container Loaders   |