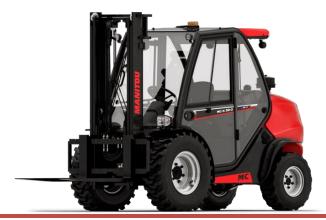

### **Briscoe Material Handling**

**Briscoe MHE** is a premier material handling hub, offering a comprehensive range of products, brands, and solutions tailored to meet the diverse needs of logistics and warehousing sectors. Our equipment spans various industries, including Oil and gas, Agriculture, Construction, Aeronautics, industry, Mining, and fleet management.

### Our product range includes:

| Forklifts (Diesel, Gas and Electric) | Drum handlers            | Reach Trucks                 |
|--------------------------------------|--------------------------|------------------------------|
| Motorized Pallet Trucks              | Stackers                 | Automation                   |
| Tow Trucks                           | Aerial Working Platforms | Racking Systems Construction |
| Pallet trucks                        | Telehandlers             | Rough terrains               |
| Articulated Forklifts                | Side & Backhoe Loaders   | Cranes & Container Loaders   |