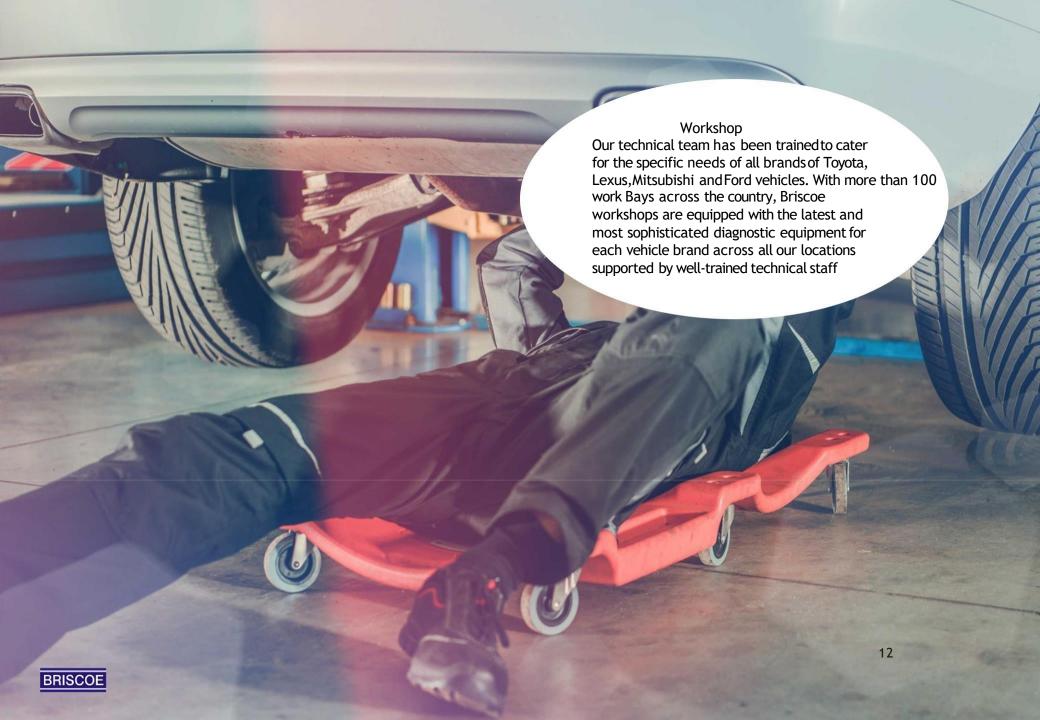

## Briscoe Toyota Motor Workshops & Ford Automobile Workshops

Briscoe Motors Workshops are specialized in automobile repair and maintenance services of Toyota, Lexus and Ford vehicles

Briscoe Workshop are located across the nation and in the following location - Victoria Island, Matori, Lekki, Abuja, Port Harcourt, Asaba, Kano.