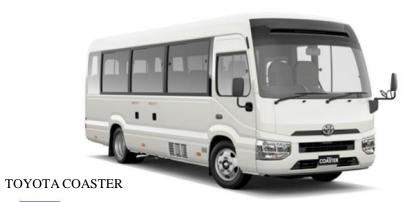

Briscoe Motors has for a long time been the preferred choice for vehicle supplies to many MDA's including CBN, NNPC, and other government parastatals. The vehicle model supplied to these agencies ranges from the sedan vehicles (Corolla, Camry, Starlet etc) to utility vehicles like the Toyota Hilux, Toyota Haice and Coaster Buses others include the SUVs (Urban Cruiser, Fortuner, Rav4, Prado, Landcruiser etc).