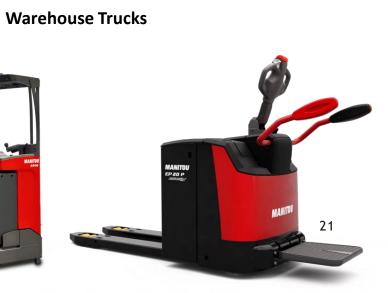

## Briscoe Material Handling

### **Briscoe Material Handling**

**Briscoe MHE** is a premier material handling hub, offering a comprehensive range of products, brands, and solutions tailored to meet the diverse needs of logistics and warehousing sectors. Our equipment spans various industries, including Oil and gas, Agriculture, Construction, Aeronautics, industry, Mining, and fleet management.

### Our product range includes:

| Forklifts (Diesel, Gas and Electric) | Drum handlers            | Reach Trucks                 |
|--------------------------------------|--------------------------|------------------------------|
| Motorized Pallet Trucks              | Stackers                 | Automation                   |
| Tow Trucks                           | Aerial Working Platforms | Racking Systems Construction |
| Pallet trucks                        | Telehandlers             | Rough terrains               |
| Articulated Forklifts                | Side & Backhoe Loaders   | Cranes & Container Loaders   |