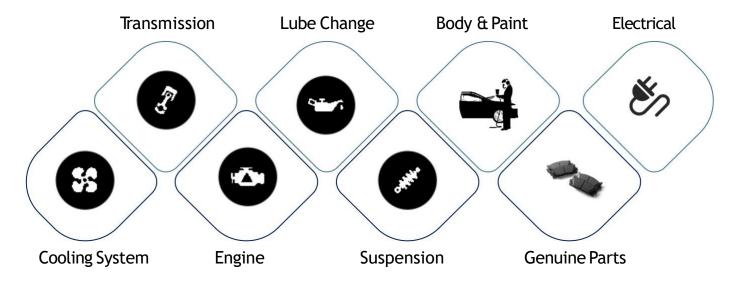

## Briscoe Toyota Motor Workshops & Ford Automobile Workshops

Briscoe Motors Workshops are specialized in automobile repair and maintenance services of Toyota, Lexus and Ford vehicles

Briscoe Workshop are located across the nation and in the following location - Victoria Island, Matori, Lekki, Abuja, Port Harcourt, Asaba, Kano.