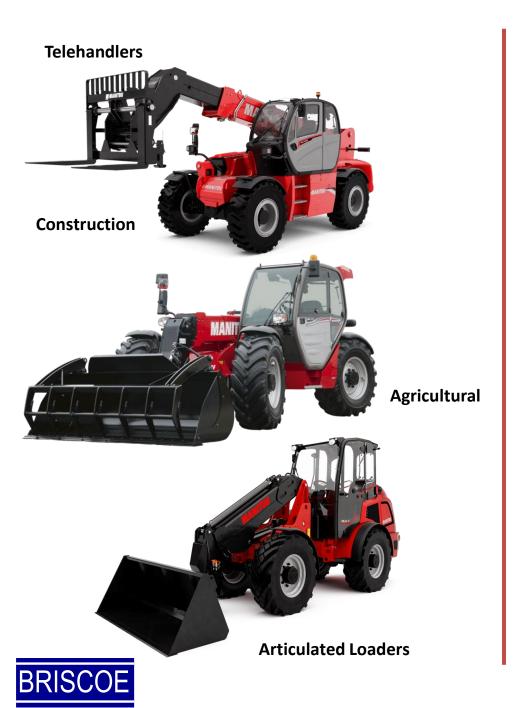

### Our product range includes:

| Forklifts (Diesel, Gas and Electric) | Drum handlers            | Reach Trucks                 |
|--------------------------------------|--------------------------|------------------------------|
| Motorized Pallet Trucks              | Stackers                 | Automation                   |
| Tow Trucks                           | Aerial Working Platforms | Racking Systems Construction |
| Pallet trucks                        | Telehandlers             | Rough terrains               |
| Articulated Forklifts                | Side & Backhoe Loaders   | Cranes & Container Loaders   |

## **Rough Terrain 4x4 Forklift Trucks**