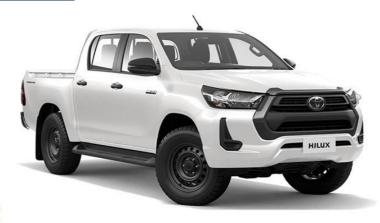

Briscoe Motors has for a long time been the preferred choice for vehicle supplies to many MDA's including CBN, NNPC, and other government parastatals. The vehicle model supplied to these agencies ranges from the sedan vehicles (Corolla, Camry, Starlet etc) to utility vehicles like the Toyota Hilux, Toyota Haice and Coaster Buses others include the SUVs (Urban Cruiser, Fortuner, Rav4, Prado, Landcruiser etc).

## **Briscoe Motors**

BRISCOE

TOYOTA HILUX

TOYOTA HIACE

BRISCOE

TOYOTA HIACE DELIVERY